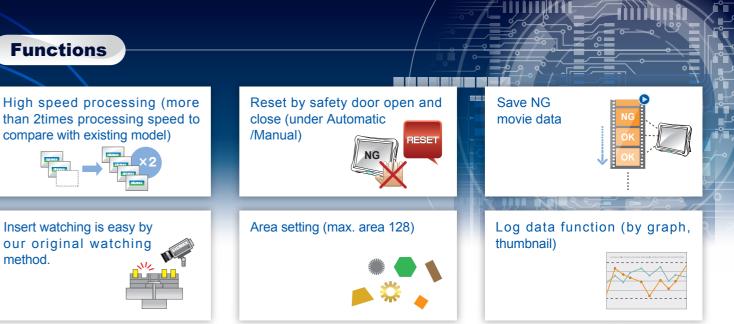

alogue might be revised without any notice.

Agent

# The Vison System for Mold Protection ROBOT-EYE SX-910

STATUS





SIGMAX





ROBOT-EYE SX-910

ŮŮŮIJŮ

POWER

# **ROBOT-EYE** protects your valuable mold



## SX-910 is debuted by reflected customer requirement and further evolution.

SX-910 is the vision system for mold protection with high resolution touch panel on 10.4 inch LCD monitor which is purpose for easy operation, high speed treatment, stability operation and monitoring accuracy. So it can be available to take more clear picture.

In addition, SX-910 is achieved stability watch by evolved original sensitivity method. Please try to use evolved our latest model SX-910 because the function is full loading.



### Features







Korean Vietnamese

### **Functions**

method.



## **Monitoring process**





B More detail on Web The monitoring process can be checked on video of HP. >> www.robot-eye.co.jp/english/robo2