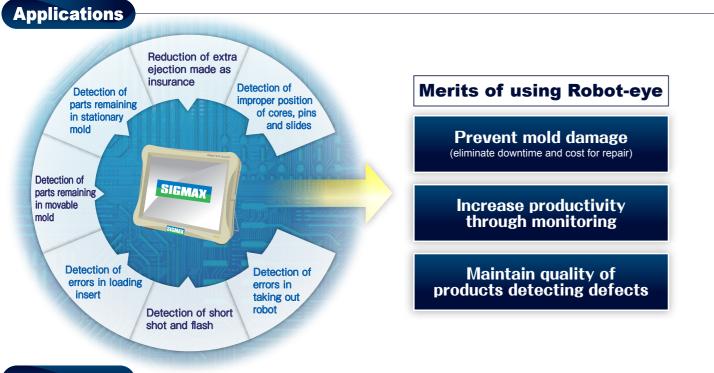

|



Wide / Narrow optic angle lens



The contents of this catalogue might be revised without any notice.

Agent

# The Vison System for Mold Protection ROBOT-EYE SX-910

STATUS





SIGMAX





ROBOT-EYE SX-910

ŮŮŮIJŮ

POWER

# **ROBOT-EYE** protects your valuable mold



## SX-910 is debuted by reflected customer requirement and further evolution.

SX-910 is the vision system for mold protection with high resolution touch panel on 10.4 inch LCD monitor which is purpose for easy operation, high speed treatment, stability operation and monitoring accuracy. So it can be available to take more clear picture.

In addition, SX-910 is achieved stability watch by evolved original sensitivity method. Please try to use evolved our latest model SX-910 because the function is full loading.



### Features







Korean Vietnamese

### **Functions**

method.



## **Monitoring process**





B More detail on Web The monitoring process can be checked on video of HP. >> www.robot-eye.co.jp/english/robo2