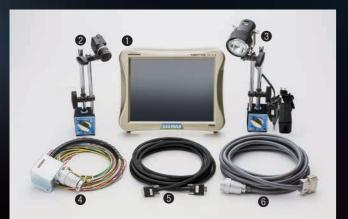

#### Compositions

| Standard system                          | SX-910<br>(One camera) | SX-910TW<br>(Two cameras) |
|------------------------------------------|------------------------|---------------------------|
| Main unit (build in 10.4" LCD monitor) 1 | 1                      | 1                         |
| CCD camera with 16mm lens 2              | 1                      | 2                         |
| Halogen lamp with stand 3                | 1                      | 2                         |
| I/F cable 6feet / 2m 4                   | 1                      | 1                         |
| Camera cable 15feet / 5m 5               | 1                      | 2                         |
| I/O cable 15feet / 5m 6                  | 1                      | 1                         |

Standard compositions