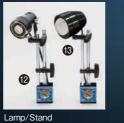

### SIGMAX CO., LTD.

Sankyo Yokohama Bldg. 5-85, Choja-machi, naka-ku, Yokohama 231-0033 Japan. Tel. 045-264-2661 Fax. 045-264-2660 www.robot-eye.co.jp/english/ info@robot-eye.co.jp

| Option                                             |
|----------------------------------------------------|
| 8mm focal length 7                                 |
| 12mm focal length 8                                |
| 25mm focal length 9                                |
| 35mm focal length 10                               |
| 50mm focal length 🕦                                |
| Other wide-angle / narrow-angle lenses, zoom lense |
| LED Lamp (with stand) 12                           |
| Infrared Lamp (with stand) 13                      |
|                                                    |