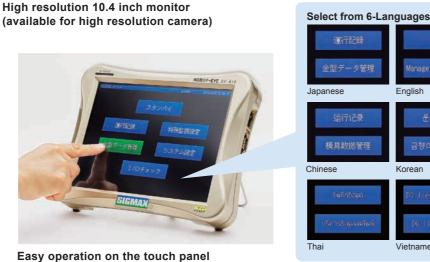

## SX-910 is debuted by reflected customer requirement and further evolution.

SX-910 is the vision system for mold protection with high resolution touch panel on 10.4 inch LCD monitor which is purpose for easy operation, high speed treatment, stability operation and monitoring accuracy. So it can be available to take more clear picture.

In addition, SX-910 is achieved stability watch by evolved original sensitivity method. Please try to use evolved our latest model SX-910 because the function is full loading.

### Features

Korean Vietnamese