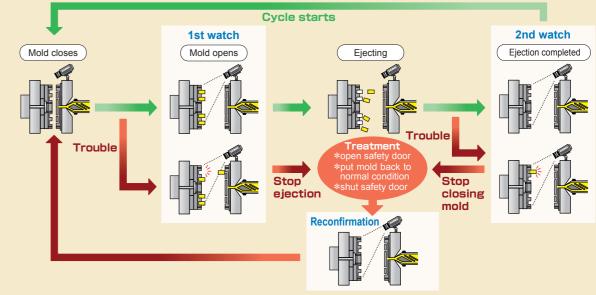

## **Monitoring process**

B More detail on Web The monitoring process can be checked on video of HP. >> www.robot-eye.co.jp/english/robo2