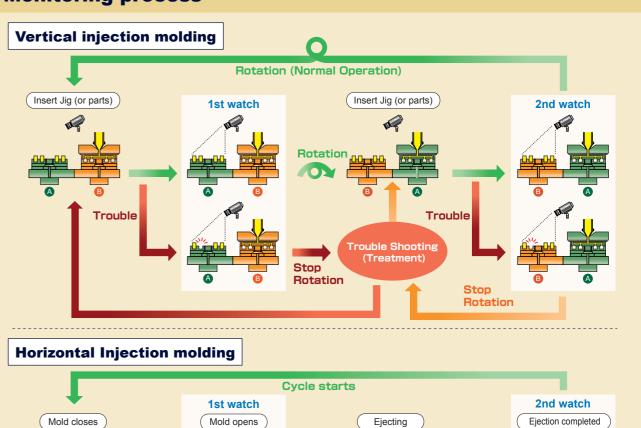

## **Monitoring process**

B More detail on Web The monitoring process can be checked on video of HP. >> www.robot-eye.co.jp/english/robo2