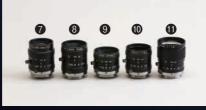

### SIGMAX CO., LTD.

Sankyo Yokohama Bldg. 5-85, Choja-machi, naka-ku, Yokohama 231-0033 Japan. Tel. 045-264-2661 Fax. 045-264-2660 www.robot-eye.co.jp/english/ info@robot-eye.co.jp

| Option                                             |
|----------------------------------------------------|
| 8mm focal length 7                                 |
| 12mm focal length 8                                |
| 25mm focal length 9                                |
| 35mm focal length 10                               |
| 50mm focal length 🕦                                |
| Other wide-angle / narrow-angle lenses, zoom lense |
| LED Lamp (with stand) 12                           |
| Infrared Lamp (with stand) 13                      |
|                                                    |

Wide / Narrow optic angle lens

The contents of this catalogue might be revised without any notice.

Agent