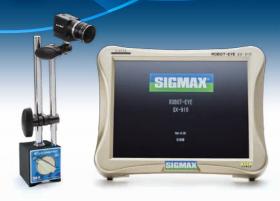

## ROBOT-EYE SX-910

### SX-910 can monitor a machine with two cameras

# The Vison System for Mold Protection ROBOT-EYE SX-910

STATUS

SIGMAX

ROBOT-EYE SX-910

ŮŮŮIJŮ

POWER